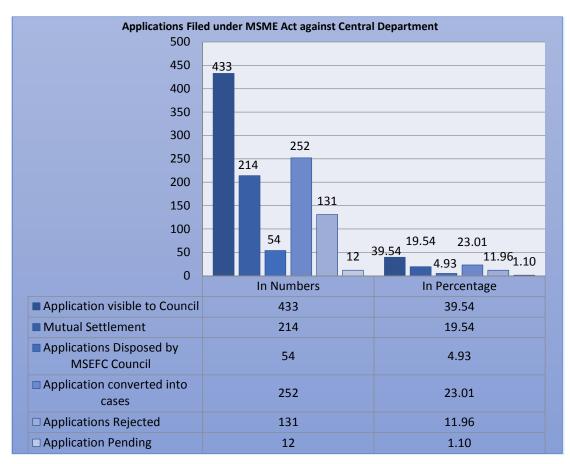

STATISTICS OF APPLICATIONS FILED AGAINST **CENTRAL DEPARTMENT** UNDER MICRO, SMALL AND MEDIUM ENTERPRISE DEVELOPMENT (**MSMED**) ACT, 2006

Statistics suggests that, it can help an MSME unit if there are claims against **Central Department of Government**. MSME Act claims of lower value/money are being disposed of sooner and mutual settlement is at higher side.